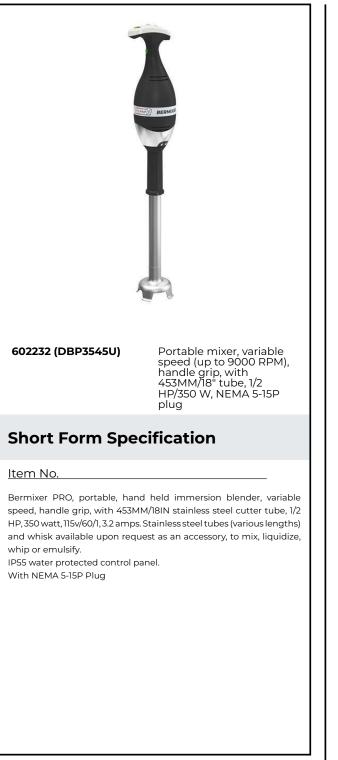

Hand held Mixers Portable mixer+ss tube 453mm/18in, var.speed 350w

APPROVAL:

| MODEL # |  |
|---------|--|
| NAME #  |  |

<u>SIS #</u>

ITEM #

| A | Α | # |  |
|---|---|---|--|
|   |   |   |  |
|   |   |   |  |

## Hand held Mixers Portable mixer+ss tube 453mm/18in, var.speed 350w

Intertek

Intertek

The company reserves the right to make modifications to the products without prior notice. All information correct at time of printing.