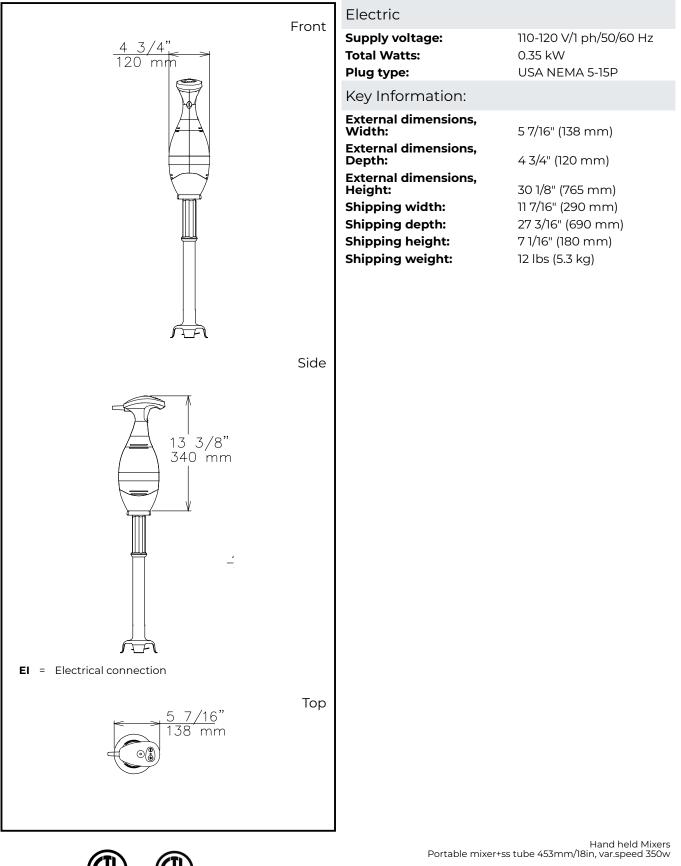

Hand held Mixers Portable mixer+ss tube 453mm/18in, var.speed 350w

APPROVAL:

| MODEL # |  |
|---------|--|
| NAME #  |  |

<u>SIS #</u>

ITEM #

| A | Α | # |  |
|---|---|---|--|
|   |   |   |  |
|   |   |   |  |

## Hand held Mixers Portable mixer+ss tube 453mm/18in, var.speed 350w

Intertek

Intertek

The company reserves the right to make modifications to the products without prior notice. All information correct at time of printing.